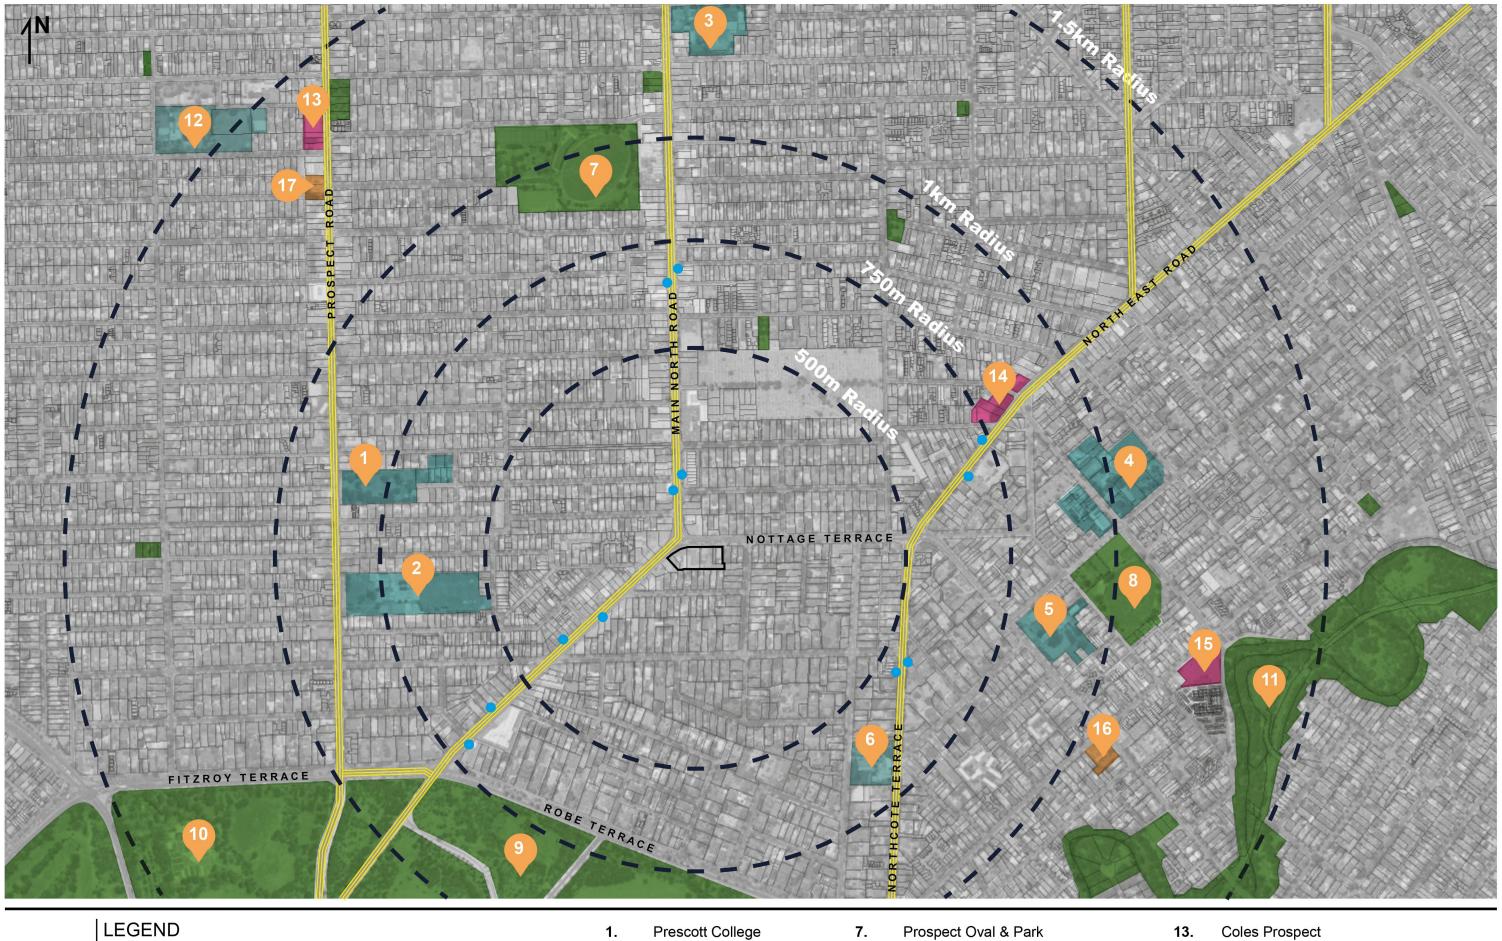

APPENDIX 1. MAPPING AFFECTED AREA AND LOCALITY

## Locality Plan

Affected Area boundary

**Community Facilities** 

Major Supermarket & Specialty Shops Adelaide Metro Go Zone

Public Open Space

Schools

Bus Stop

- Blackfriars Priory School
  - Nailsworth Primary School
  - St Andrew's School
  - Walkerville Primary School Wilderness School
- Prospect Oval & Park
- Walkerville Oval & Sports Club 8.
- North Adelaide Parklands & Dog Park 9.
- 10. Adelaide Aquatic Centre
- 11. River Torrens Linear Reserve Prospect Primary School
- Coles Prospect
- **Drakes Collinswood** 14.
- Woolworths Walkerville 15.
- Walkerville Library & Council Chambers 16.
- Prospect Library & Council Chambers 17.