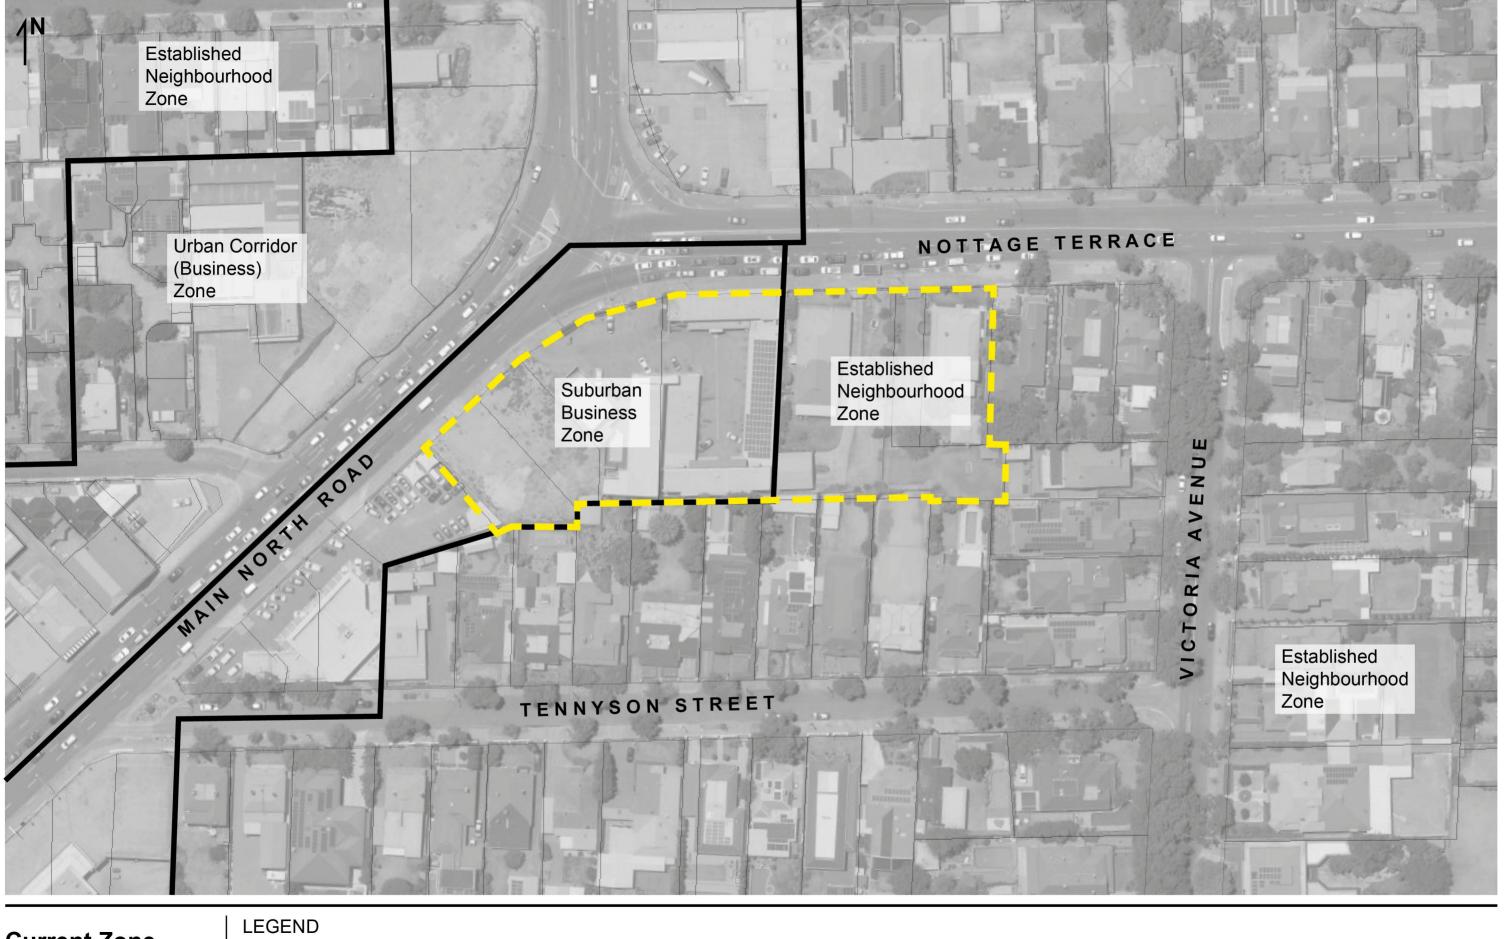

APPENDIX 1. MAPPING AFFECTED AREA AND LOCALITY





## Locality Plan

Affected Area boundary

**Community Facilities** 

Major Supermarket & Specialty Shops Adelaide Metro Go Zone

Public Open Space

Schools

Bus Stop

- Blackfriars Priory School
  - Nailsworth Primary School
  - St Andrew's School
  - Walkerville Primary School Wilderness School
- Prospect Oval & Park
- Walkerville Oval & Sports Club 8.
- North Adelaide Parklands & Dog Park 9.
- 10. Adelaide Aquatic Centre
- 11. River Torrens Linear Reserve Prospect Primary School
- Coles Prospect
- **Drakes Collinswood** 14.
- Woolworths Walkerville 15.
- Walkerville Library & Council Chambers 16.
- Prospect Library & Council Chambers 17.