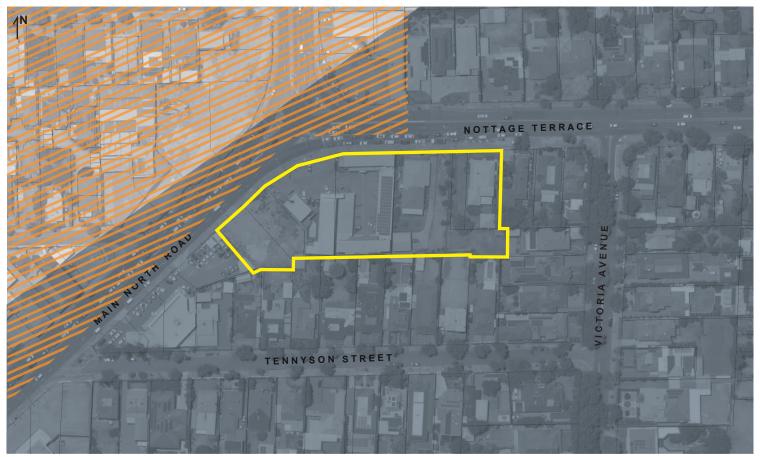

## **PROPOSED**

Noise & Air Emissions and Aircraft Noise Exposure Overlay

Scotty's Corner, Medindie LEGEND

Affected Area Boundary