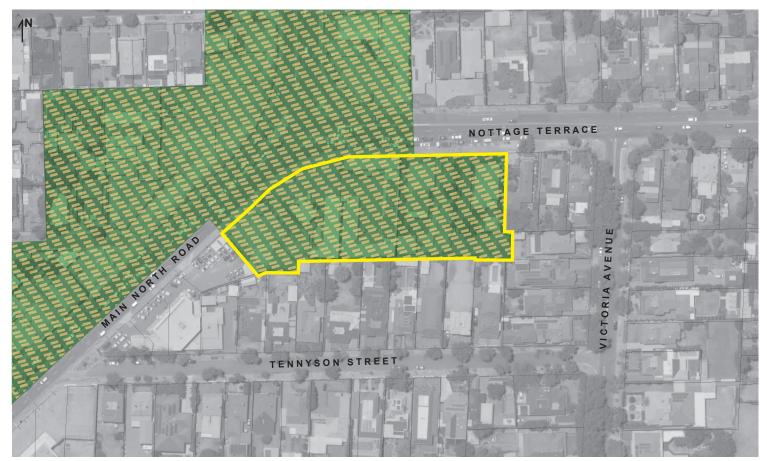

## **PROPOSED**

**Z**oning

Scotty's Corner, Medindie **LEGEND** 

Affected Area Boundary

Zone Boundary