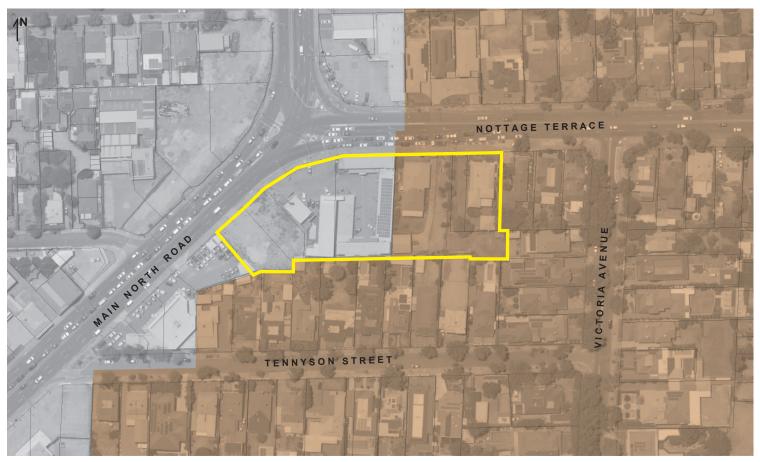

## **PROPOSED**

Affordable Housing and Design Overlay

Scotty's Corner, Medindie LEGEND

Affected Area Boundary

Design Overlay

Revision A Plan 1:2000 at A4

June 2021

No changes are proposed to the following Overlays:

- Advertising Near Signalised Intersections Overlay
- Future Road Widening Overlay
- Major Urban Transport Routes Overlay