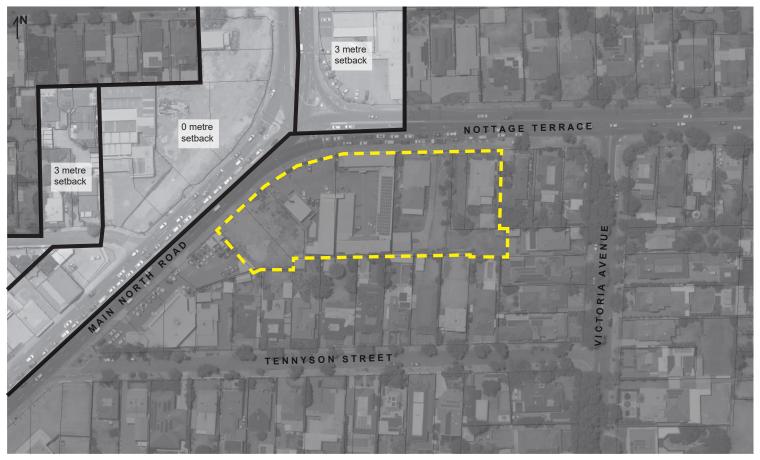

## **PROPOSED**

TNVs - Minimum Primary Street Setback

Scotty's Corner, Medindie LEGEND

Affected Area Boundary

Areas with no prescribed
Minimum Primary Street Setback

 Minimum Primary Street Setback Boundary