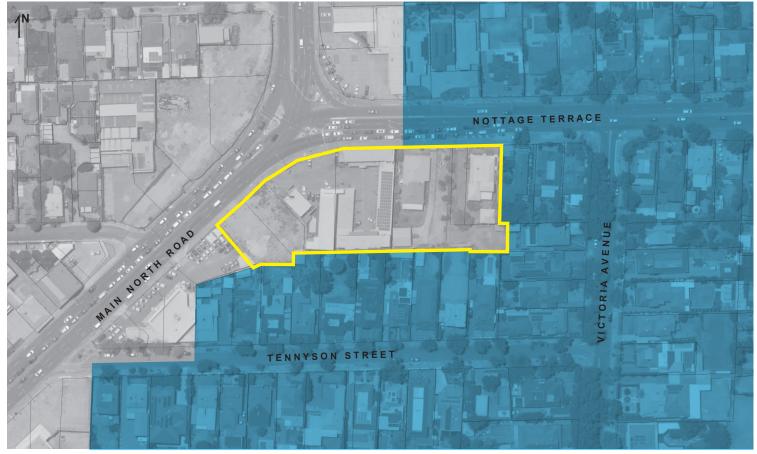

## **PROPOSED**

Noise & Air Emissions and Aircraft Noise Exposure Overlay

Scotty's Corner, Medindie LEGEND

Affected Area Boundary