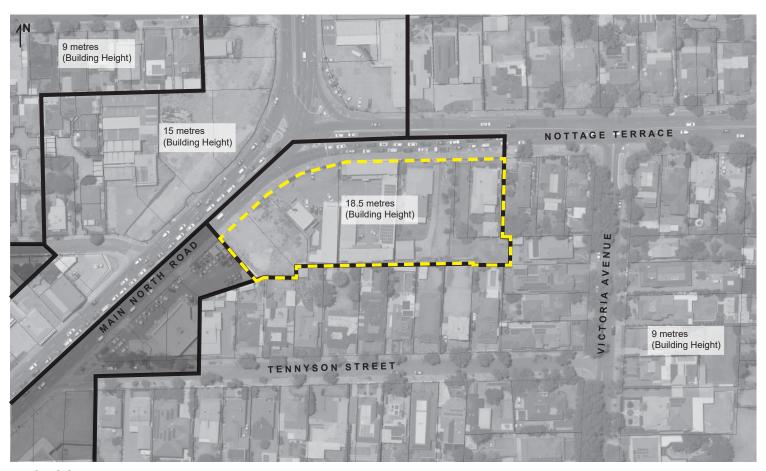

## **PROPOSED**

TNVs - Maximum Building Height (Metres)

Scotty's Corner, Medindie LEGEND

Affected Area Boundary

Areas with no prescribed Maximum Building Height (Metres)

 Maximum Building Height (Metres) Boundary November 2021 Revision B Plan 1:2000 at A4