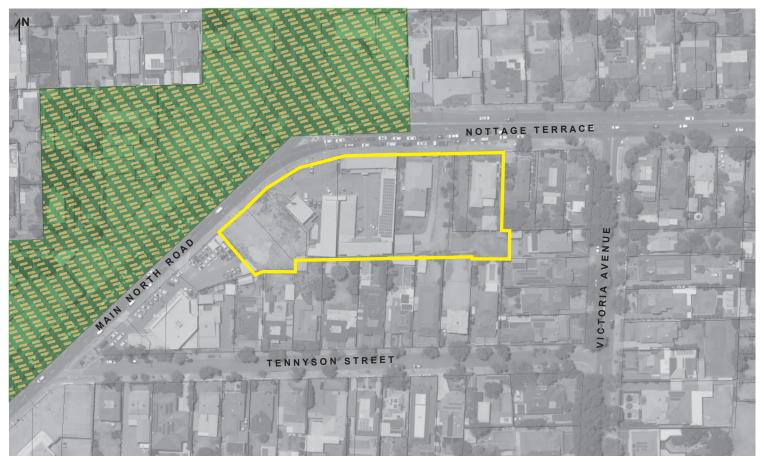

APPENDIX 2. MAPPING PROPOSED ZONE, OVERLAYS AND TNVS





## **PROPOSED**

**Z**oning

Scotty's Corner, Medindie **LEGEND** 

Affected Area Boundary

Zone Boundary







## **PROPOSED**

## Subzone

Scotty's Corner, Medindie Affected Area Boundary



Urban Corridor Business Retail Subzone

Novemeber 2021 Revision B Plan 1:2000 at A4







## **PROPOSED**

Noise & Air Emissions and Aircraft Noise Exposure Overlay

Scotty's Corner, Medindie LEGEND

Affected Area Boundary









## **PROPOSED**

Affordable Housing and Design Overlay

Scotty's Corner, Medindie LEGEND

Affected Area Boundary



Design Overlay



Revision A Plan 1:2000 at A4

June 2021





No changes are proposed to the following Overlays:

- Advertising Near Signalised Intersections Overlay
- Future Road Widening Overlay
- Major Urban Transport Routes Overlay

#### **PROPOSED**

Advertising, Infrastructure and Transport Overlay





| No changes | are pro | nosed t | o the | following | Overlay | <u>ر</u> |
|------------|---------|---------|-------|-----------|---------|----------|
| NO Changes | are pro | poseu i | o uie | IOHOWING  | Overia  | ys.      |

- Traffic Generating Development Overlay

## **PROPOSED**

Traffic Generating Development Overlay

LEGEND

Affected Area Boundary





| No