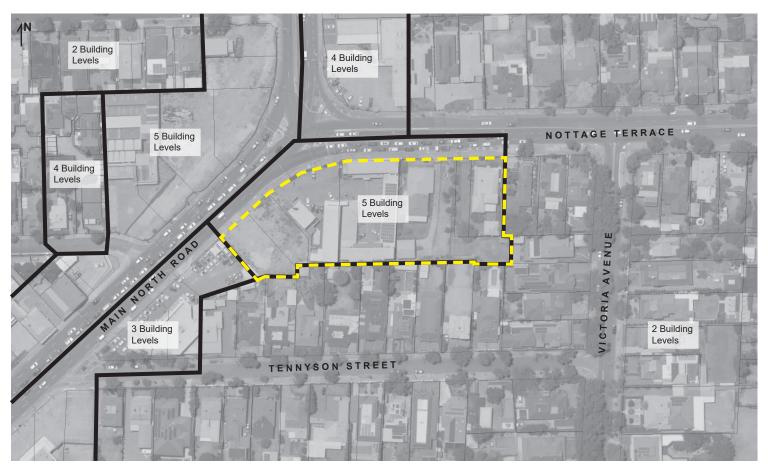

## **PROPOSED**

TNVs - Maximum Building Height (Levels)

Scotty's Corner, Medindie LEGEND

Affected Area Boundary

 Maximum Building Height (Levels) Boundary November 2021 Revision B Plan 1:2000 at A4