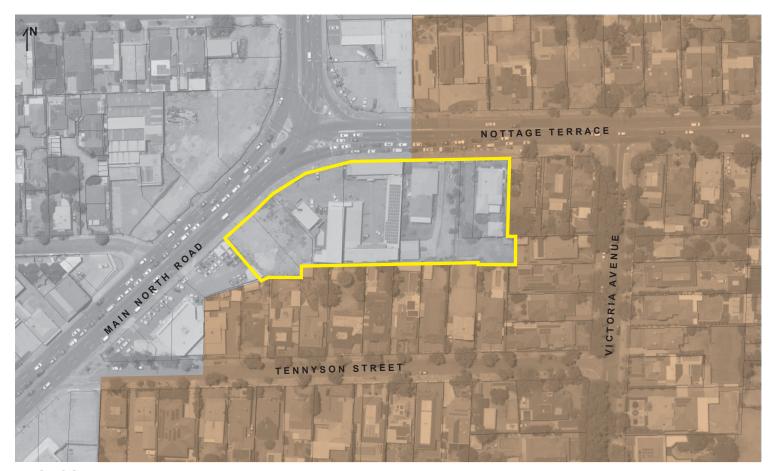

## **PROPOSED**

**Z**oning

Scotty's Corner, Medindie **LEGEND** 

Affected Area Boundary

Zone Boundary