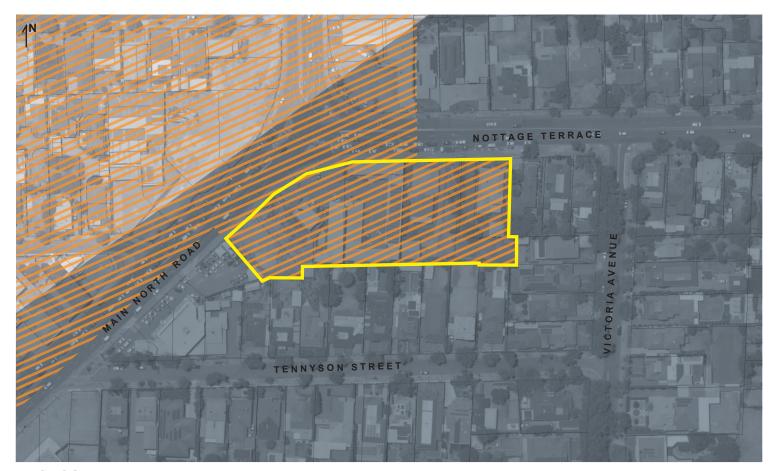

## **PROPOSED**

Noise & Air Emissions and Aircraft Noise Exposure Overlay

Scotty's Corner, Medindie LEGEND

Affected Area Boundary