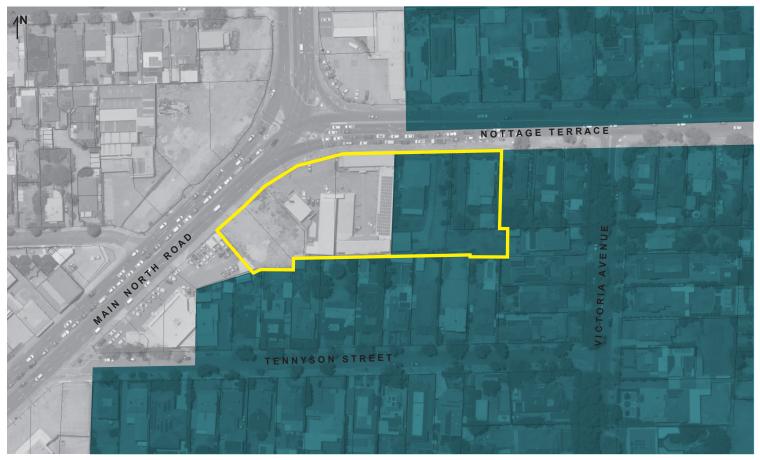

## **PROPOSED**

Noise & Air Emissions and Aircraft Noise Exposure Overlay

Scotty's Corner, Medindie LEGEND

Affected Area Boundary