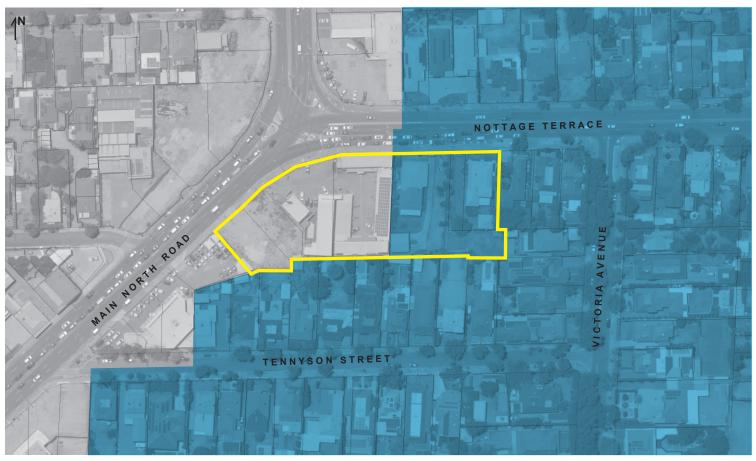

## **PROPOSED**

## Subzone

Scotty's Corner, Medindie Affected Area Boundary

Urban Corridor Business Retail Subzone

Novemeber 2021 Revision B Plan 1:2000 at A4