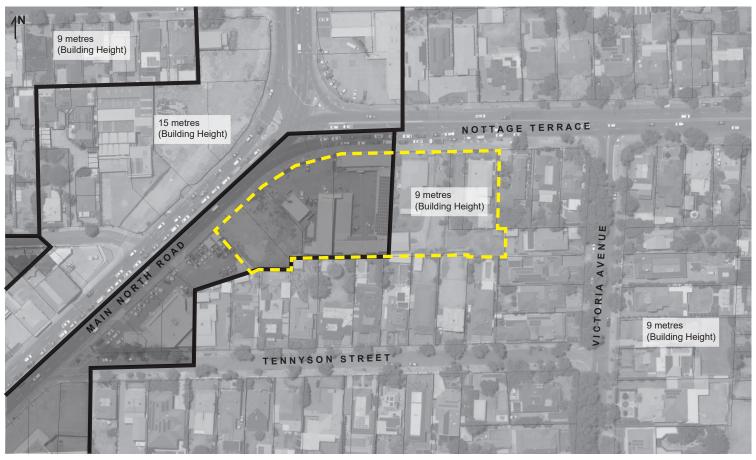

## **PROPOSED**

TNVs - Maximum Building Height (Metres)

Scotty's Corner, Medindie LEGEND

Affected Area Boundary

Areas with no prescribed Maximum Building Height (Metres)

 Maximum Building Height (Metres) Boundary November 2021 Revision B Plan 1:2000 at A4