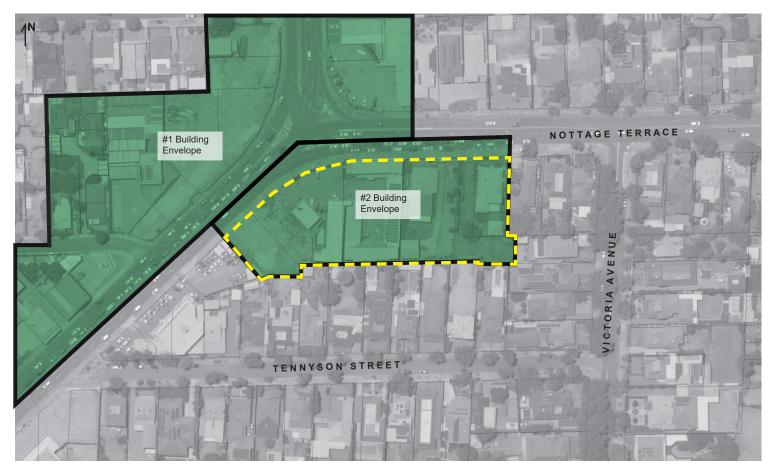

# TNVs - Building Envelope

Scotty's Corner, Medindie

**#2-** Development should be constructed within a building envelope provided by a 30 or 45 degree plane, depending on orientation, measured 3m above natural ground at the boundary of an allotment.