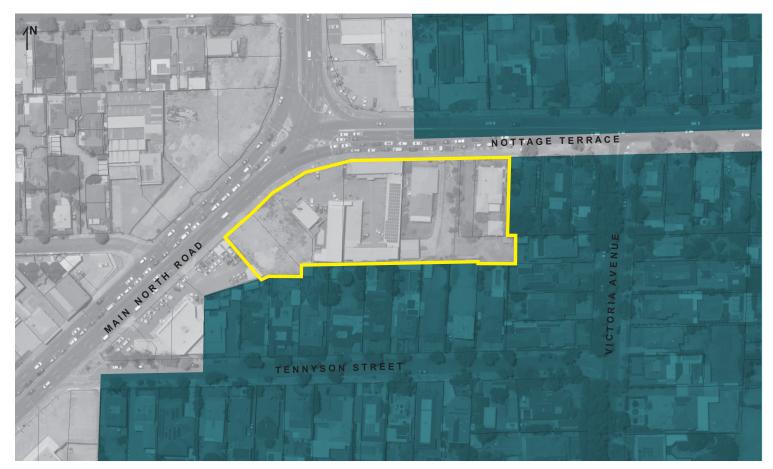

## **PROPOSED**

**Z**oning

Scotty's Corner, Medindie **LEGEND** 

Affected Area Boundary

Zone Boundary