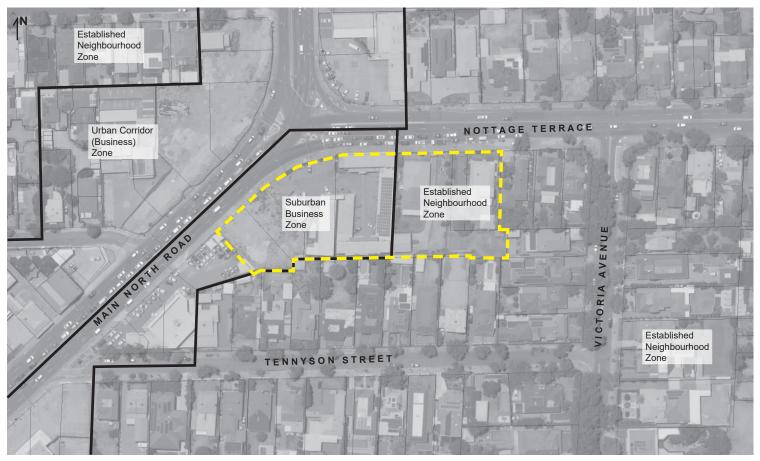

## **PROPOSED**

**Z**oning

Scotty's Corner, Medindie **LEGEND** 

Affected Area Boundary

Zone Boundary