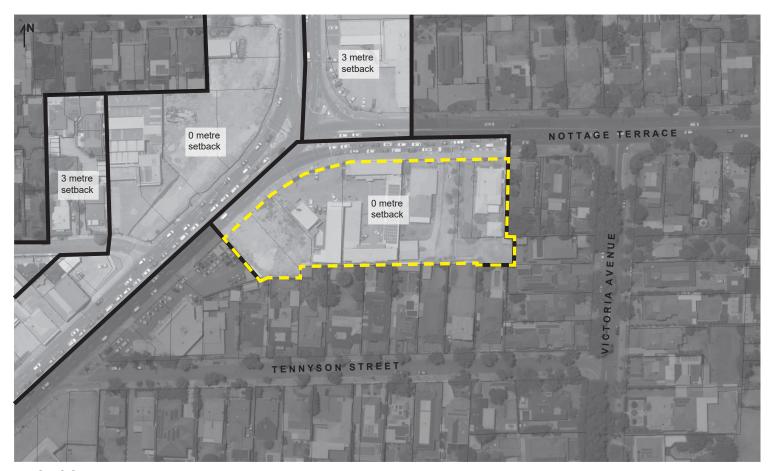

## **PROPOSED**

TNVs - Minimum Primary Street Setback

Scotty's Corner, Medindie LEGEND

Affected Area Boundary

Areas with no prescribed
Minimum Primary Street Setback

 Minimum Primary Street Setback Boundary