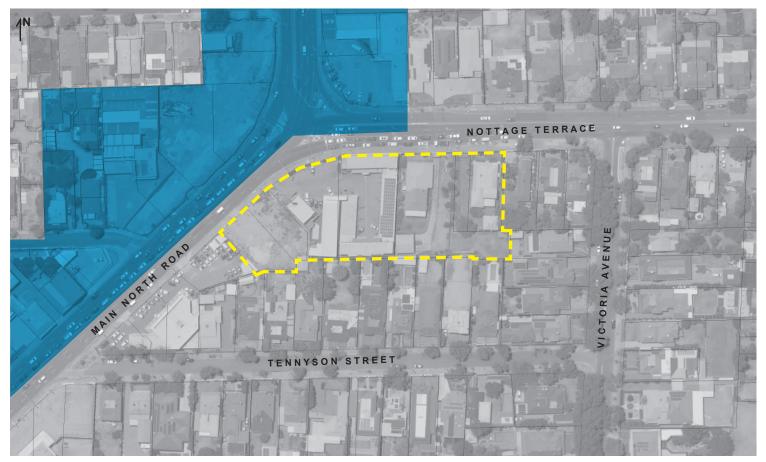

## **PROPOSED**

Noise & Air Emissions and Aircraft Noise Exposure Overlay

Scotty's Corner, Medindie LEGEND

Affected Area Boundary