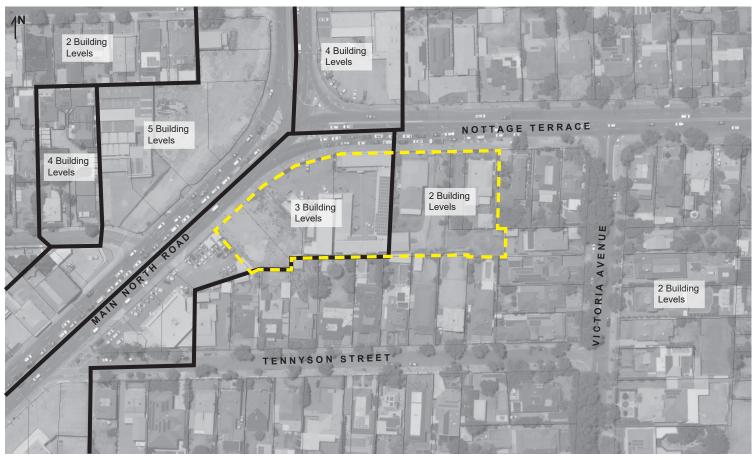

## **PROPOSED**

TNVs - Maximum Building Height (Levels)

Scotty's Corner, Medindie LEGEND

Affected Area Boundary

 Maximum Building Height (Levels) Boundary November 2021 Revision B Plan 1:2000 at A4