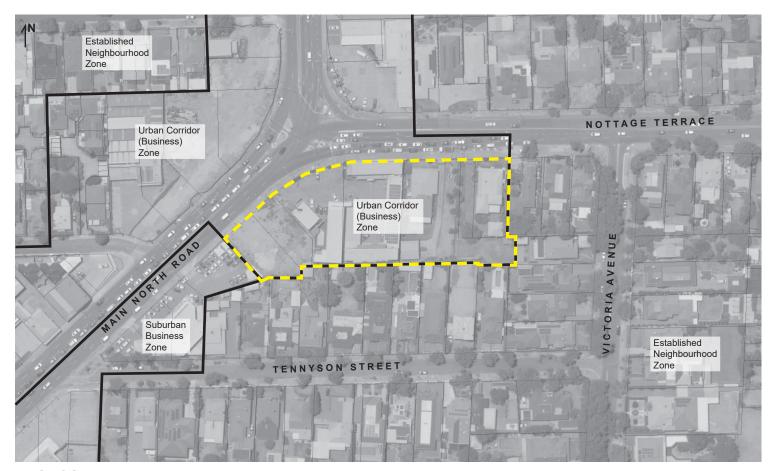

## **PROPOSED**

## Subzone

Scotty's Corner, Medindie Affected Area Boundary

Urban Corridor Business Retail Subzone

Novemeber 2021 Revision B Plan 1:2000 at A4