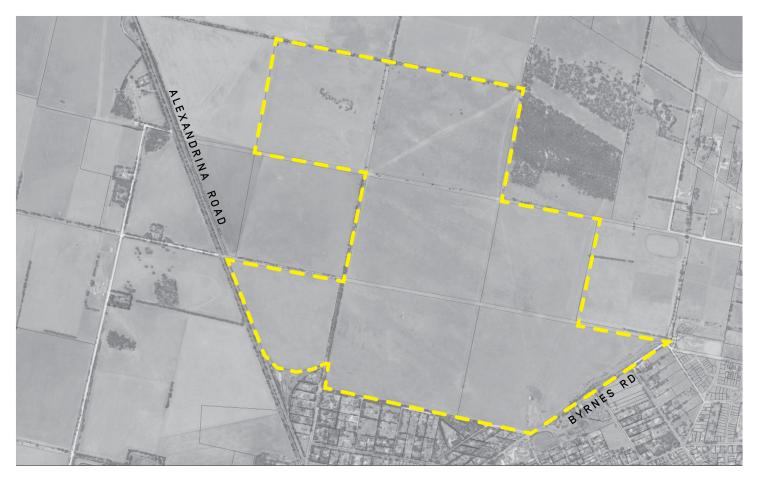

APPENDIX 1. CURRENT AND PROPOSED ZONE AND OVERLAY MAPPING

CURRENT

PROPOSED

CURRENT

PROPOSED

| No changes are proposed to the following Overlays: - Airport Building Heights (Aircraft Landing Area) Overlays. |  |
|-----------------------------------------------------------------------------------------------------------------|--|
|                                                                                                                 |  |
|                                                                                                                 |  |
|                                                                                                                 |  |
|                                                                                                                 |  |
|                                                                                                                 |  |
|                                                                                                                 |  |
|                                                                                                                 |  |
|                                                                                                                 |  |