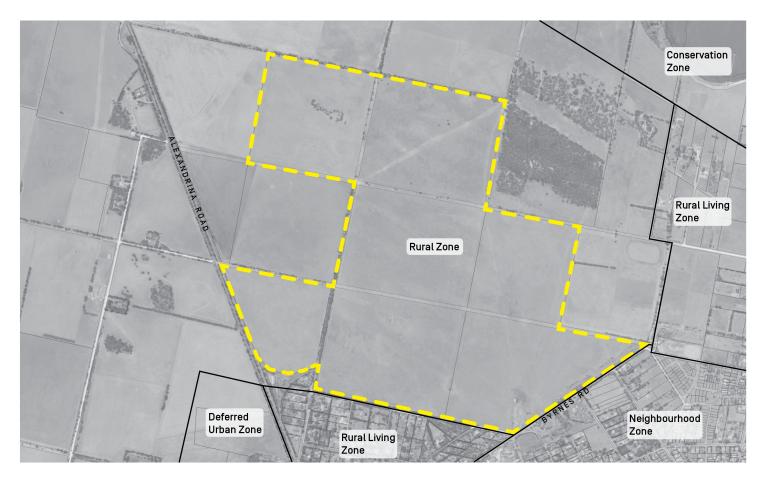

APPENDIX 1. CURRENT AND PROPOSED ZONE AND OVERLAY MAPPING

CURRENT

PROPOSED

CURRENT

PROPOSED

| No changes are proposed to the following Overlays: - Airport Building Heights (Aircraft Landing Area) Overlays. |  |
|-----------------------------------------------------------------------------------------------------------------|--|
|                                                                                                                 |  |
|                                                                                                                 |  |
|                                                                                                                 |  |
|                                                                                                                 |  |
|                                                                                                                 |  |
|                                                                                                                 |  |
|                                                                                                                 |  |
|                                                                                                                 |  |