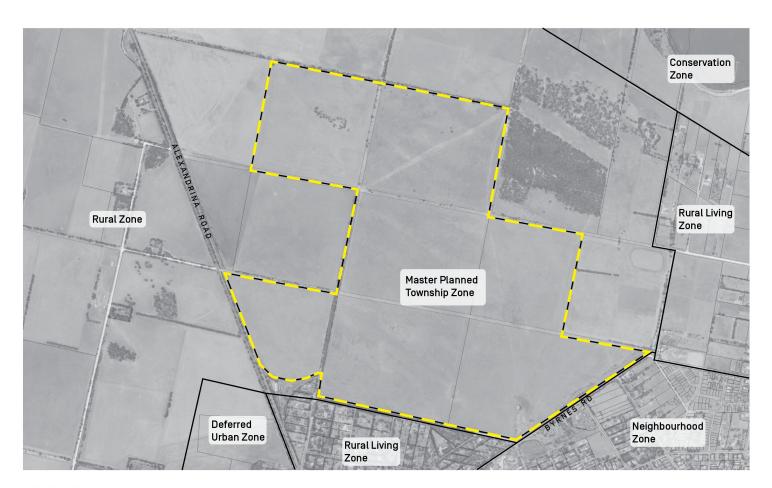

APPENDIX 1. CURRENT AND PROPOSED ZONE AND OVERLAY MAPPING

CURRENT

PROPOSED

CURRENT

PROPOSED

| No changes are proposed to the following Overlays: - Airport Building Heights (Aircraft Landing Area) Overlays. |  |
|-----------------------------------------------------------------------------------------------------------------|--|
|                                                                                                                 |  |
|                                                                                                                 |  |
|                                                                                                                 |  |
|                                                                                                                 |  |
|                                                                                                                 |  |
|                                                                                                                 |  |
|                                                                                                                 |  |
|                                                                                                                 |  |