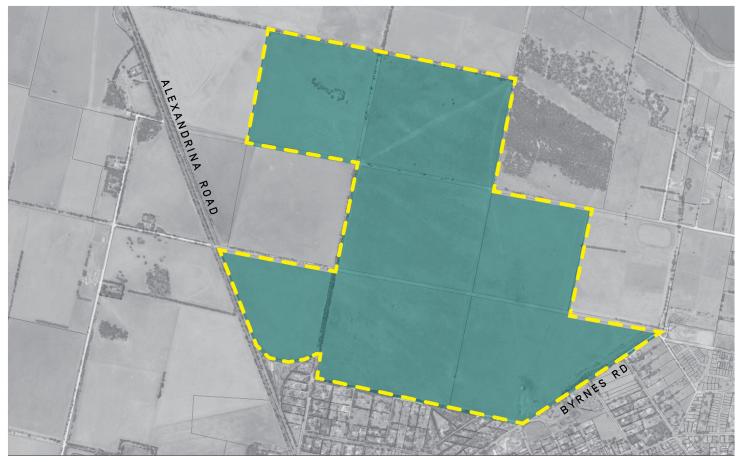

APPENDIX 1. CURRENT AND PROPOSED ZONE AND OVERLAY MAPPING

CURRENT

PROPOSED

CURRENT

PROPOSED

| No changes are proposed to the following Overlays: - Airport Building Heights (Aircraft Landing Area) Overlays. |  |
|-----------------------------------------------------------------------------------------------------------------|--|
|                                                                                                                 |  |
|                                                                                                                 |  |
|                                                                                                                 |  |
|                                                                                                                 |  |
|                                                                                                                 |  |
|                                                                                                                 |  |
|                                                                                                                 |  |
|                                                                                                                 |  |